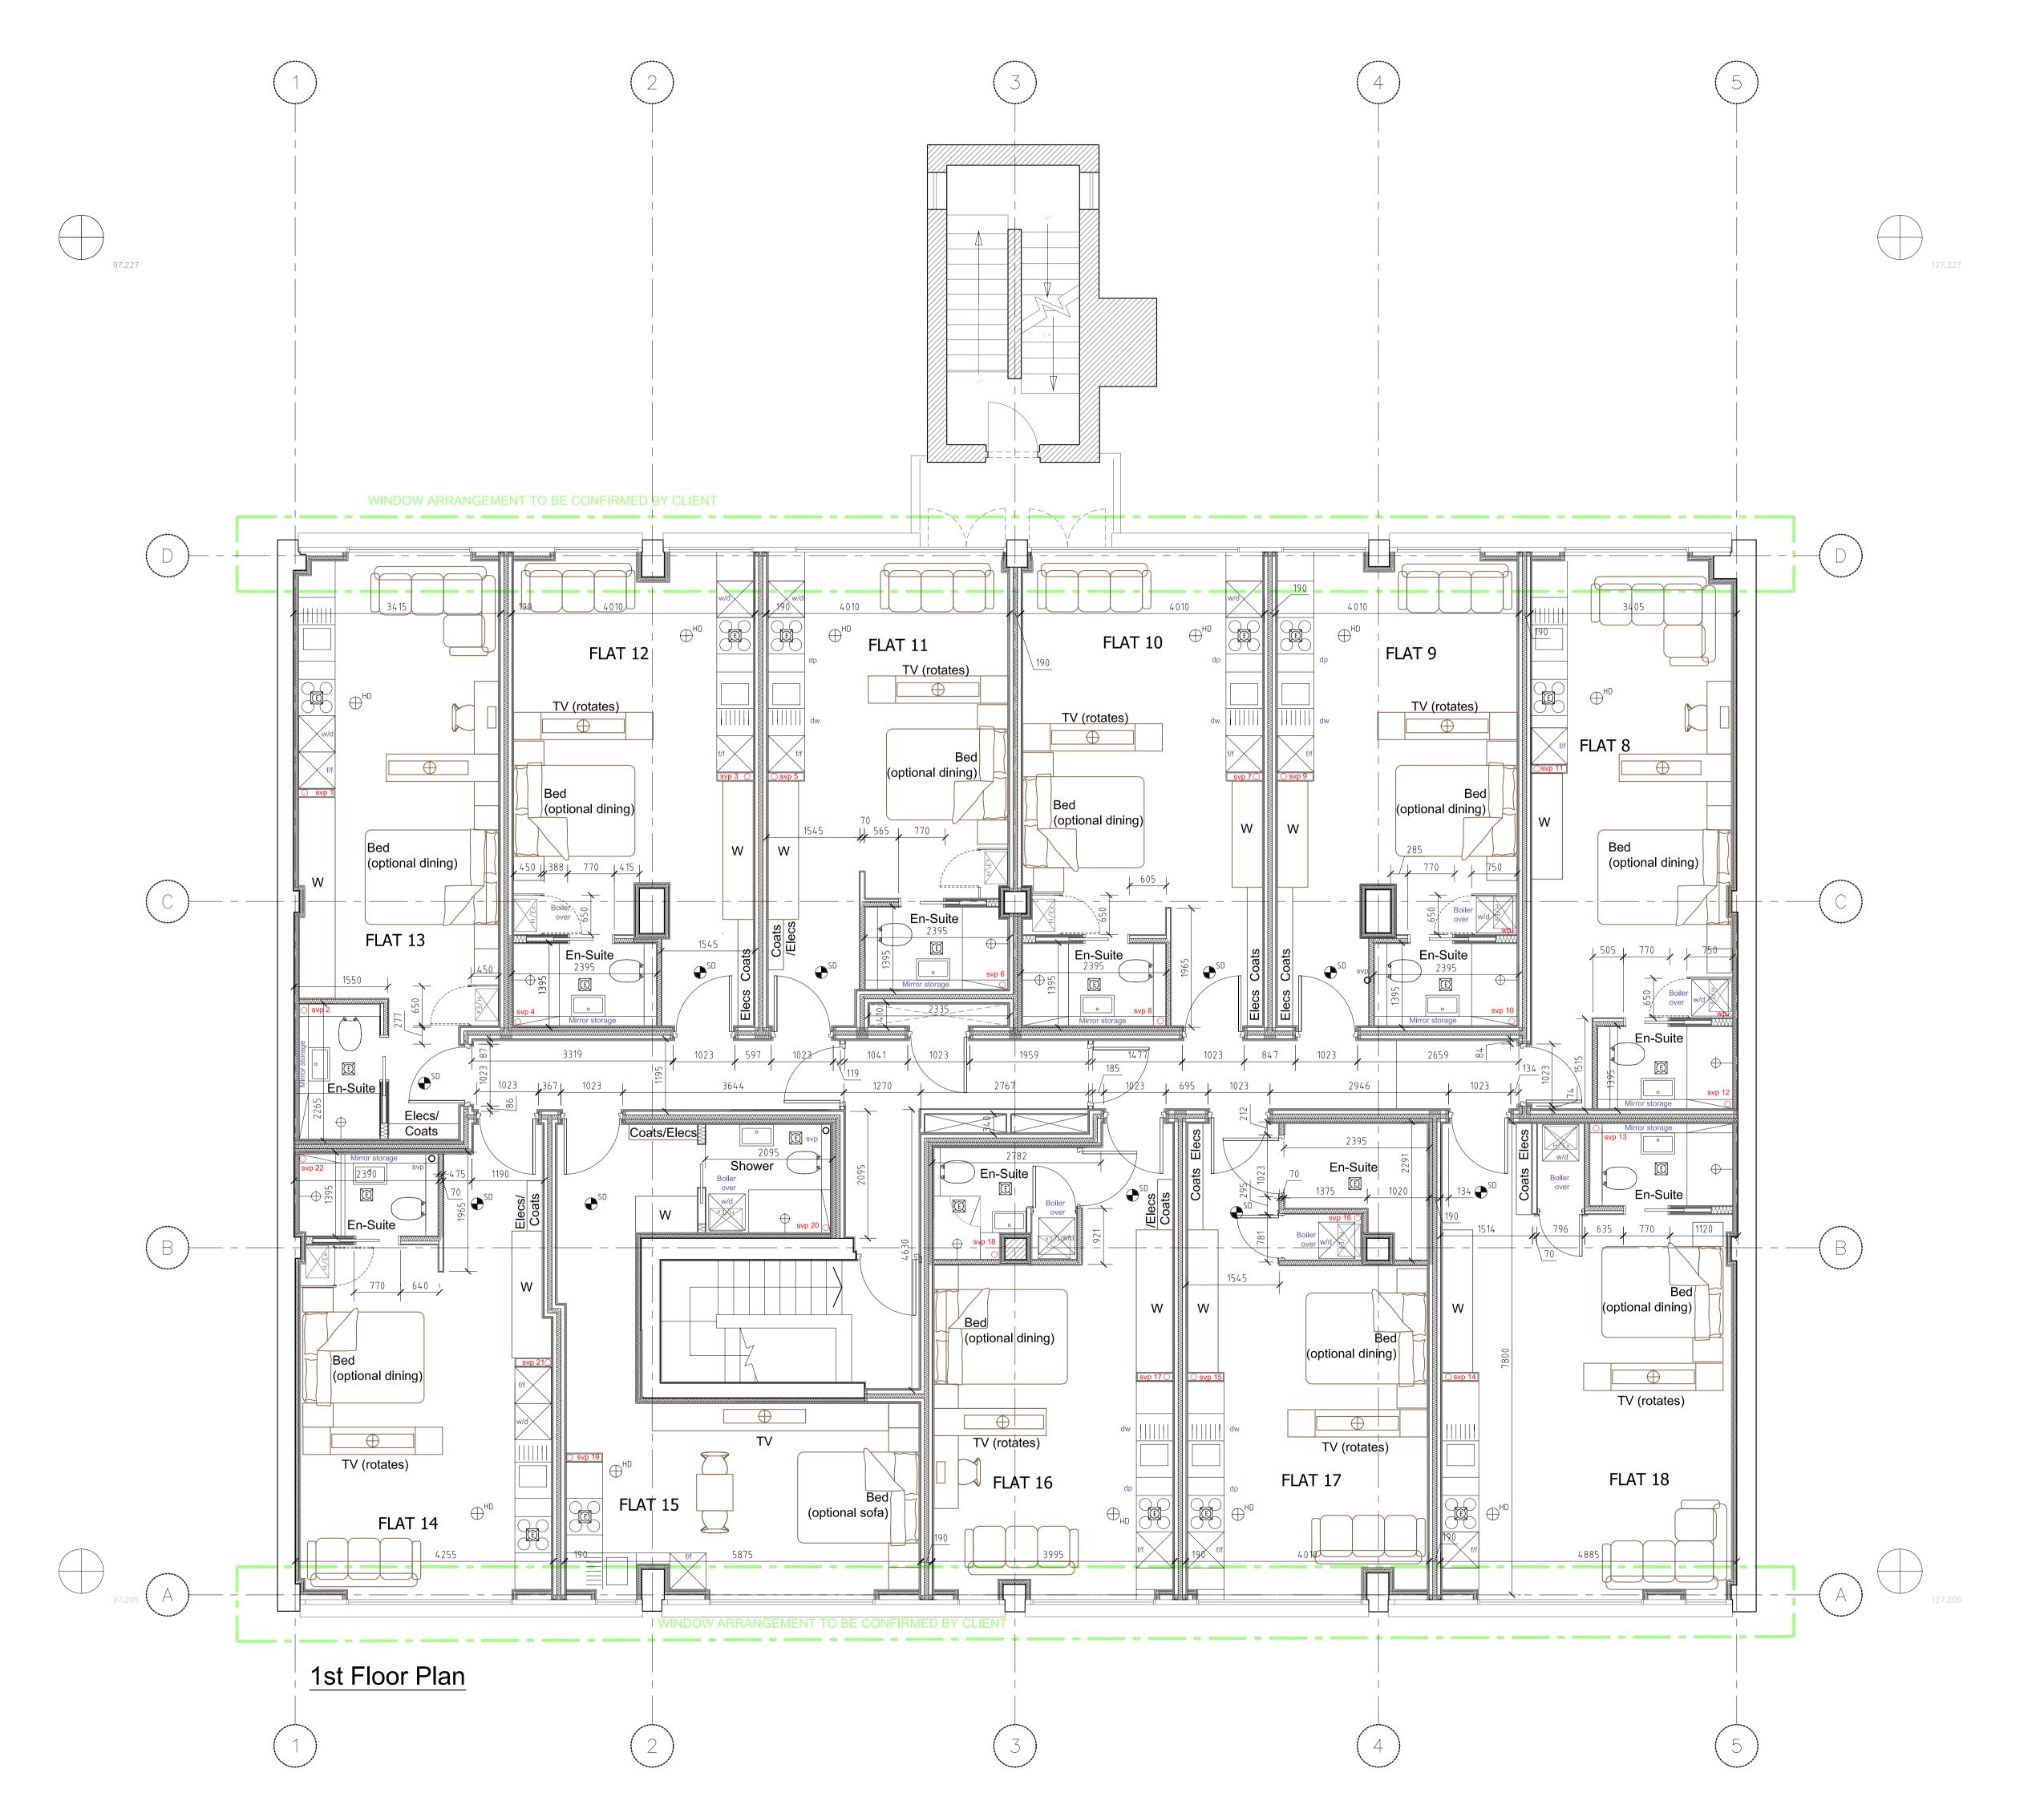

## Floor Plans Key:

Service point at foundation (W -Water, G - Gas, E - Electricity, BT -Phone/Cable)

Ground level gas meter box

Soil Waste Pipe (SVP - Vent Pipe,

Flush mounted electric meter box

SS - Stub Stack, AAV - Air Admittance Valve)

Smoke detector.

Heat detector.

Extract Ventilator Point 30 litres/sec in kitchen 15 litres/sec in bathroom 6 litres/sec in WC

Underfloor heating manifold Flush mounted Consumer Unit

1350 to 1500mm above FFL Foul drain run Surface water drainage

Blockwork to Structural Engineer's Specification /////// Facing Brick to Planning Authority Approval

Incoming water supply Incoming gas supply

Structural Steel Over to Engineers Design

WHERE POSSIBLE THE EXISTING DRAINS WILL BE USED, A SURVEY OF THE DRAINS IS REQUIRED TO DETERMINE THE SUITABILITY OF CONNECTING INTO

Services Planning **Building Regs** On Site Supervision Landscape Design

e-mail: info@jjrdesigns.com

Client:

**URBANICITY GROUP** 

ABBEVILLE LONDON

Drawing Title:

FIRST FLOOR PLAN

Outline proposals  $\ \square$ 