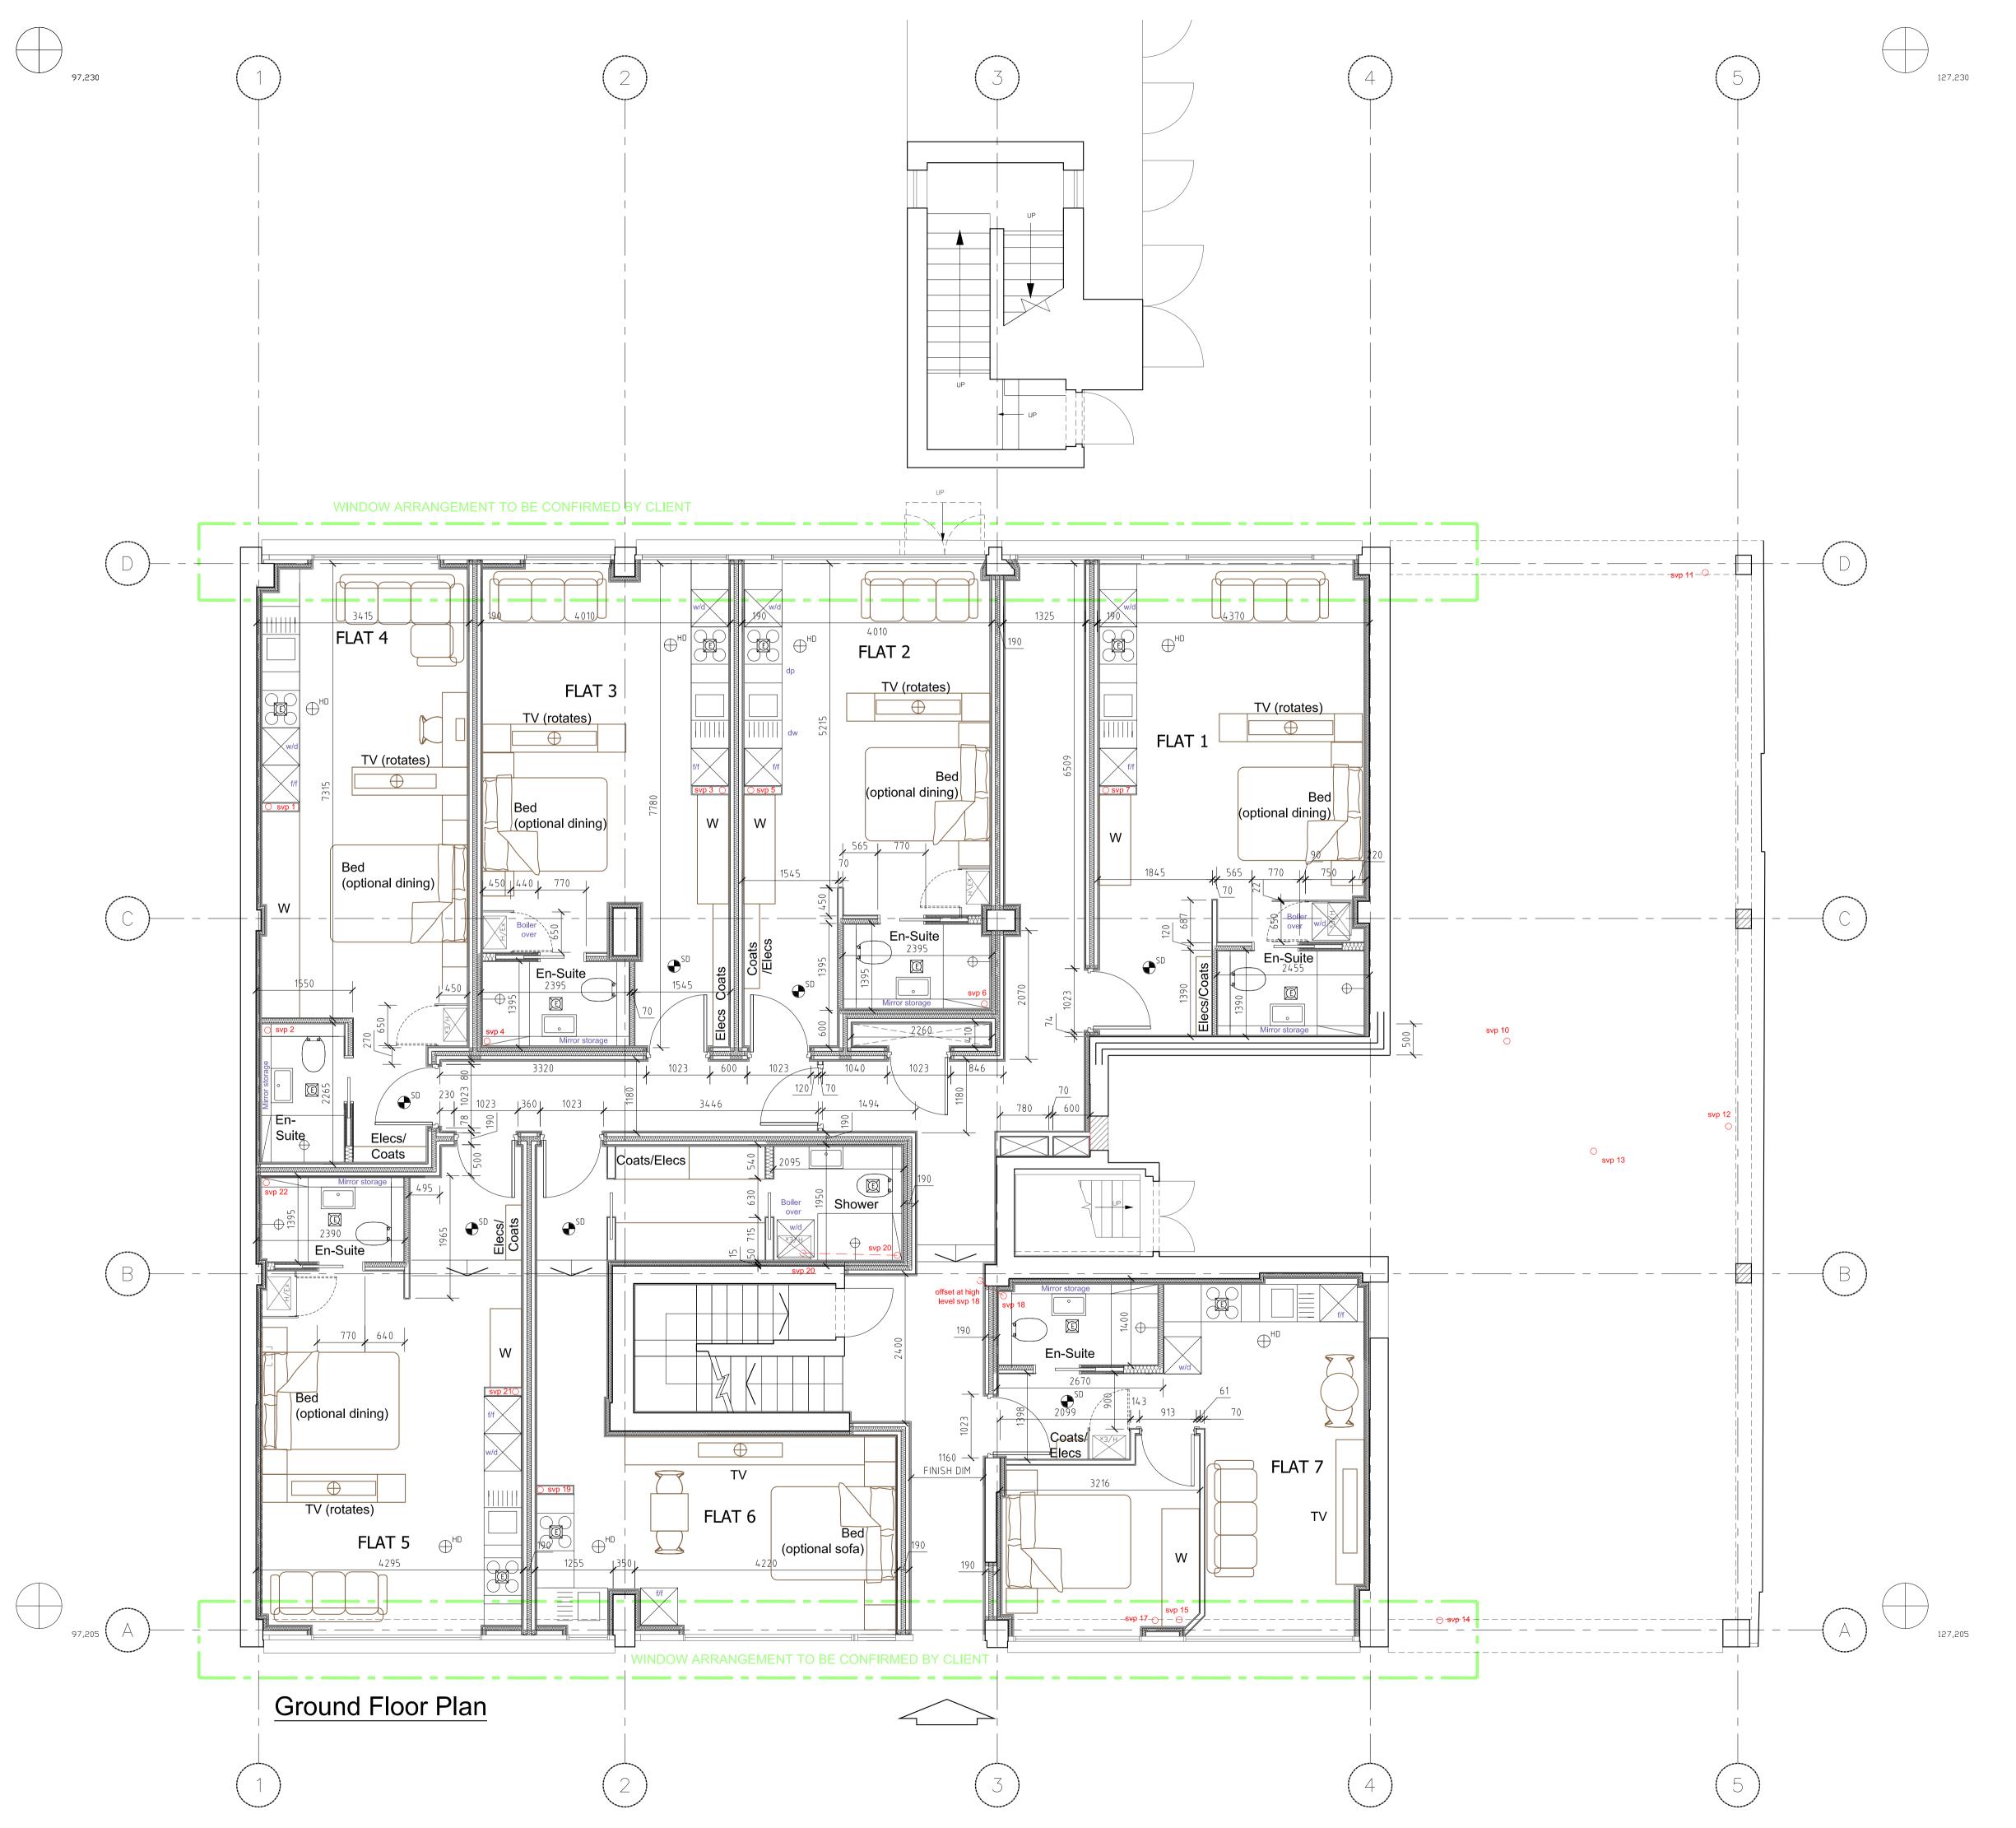

## Floor Plans Key:

Service point at foundation (W -Water, G - Gas, E - Electricity, BT -Phone/Cable)

Ground level gas meter box

Soil Waste Pipe (SVP - Vent Pipe, SS - Stub Stack, AAV - Air

Flush mounted electric meter box

Admittance Valve) Smoke detector.

Heat detector.

Extract Ventilator Point 30 litres/sec in kitchen 15 litres/sec in bathroom 6 litres/sec in WC

Underfloor heating manifold Flush mounted Consumer Unit 1350 to 1500mm above FFL

Foul drain run Surface water drainage Blockwork to Structural Engineer's Specification

/////// Facing Brick to Planning Authority Approval Incoming water supply Incoming gas supply

Structural Steel Over to Engineers Design

e-mail: info@jjrdesigns.com

**URBANICITY GROUP** 

ABBEVILLE LONDON

Drawing Title: GROUND FLOOR PLAN

| Outline propos<br>Tender drawin | _      | Production informa<br>Detail design | _         | cheme design<br>ontract drawing |  |
|---------------------------------|--------|-------------------------------------|-----------|---------------------------------|--|
| Scale: 1:50                     | Drawn: | Checked:                            | Approved: | Date: 17.10.2014                |  |
| Job No:                         |        | Drawing No:                         |           | Revision:                       |  |
| 1217                            |        | 100                                 |           | D                               |  |